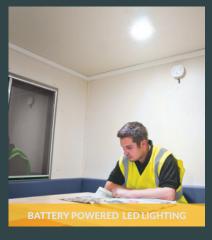

# **INNOVATION THAT WORKS**

The GP360D Part Eco offers the legendary robustness and ease of use of the standard Groundhog Mobile welfare unit whilst offering a green environmental solution.

The unit is fitted with 12V LED lighting complete with PIR sensors to automatically sense movement, turning lights on or off as required. Situated in the canteen, toilet and generator room, this feature gives owners and end users savings by way of reduced fuel usage, reduction in generator servicing, longer generator life, fewer breakdowns and reduced noise pollution.

- The latest concept in 12V technology delivers power to the LED lighting and USB sockets without the need for the generator to be running, resulting in lower CO2 emissions and reduced generator runtime
- Lightweight, compact, towable and anti-vandal
- Meets HSE & CDM requirements
- Provides all your on-site needs in one small package

# FRESH WATER: WASTE WATER: TOILET TANK SIZE: FUEL TANK SIZE: 58 Litres

Featuring
BATTERY
POWERED
LED lighting
& USB port