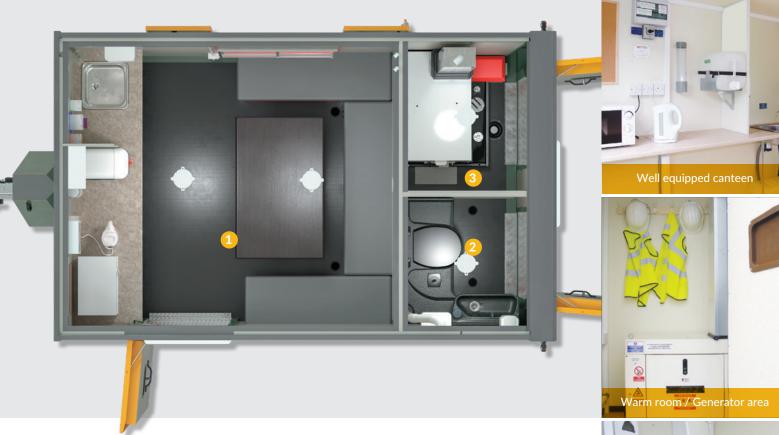

## 1. Welfare Area

- Table and bench seating for up to 6 people
- Microwave and kettle both hard-wired
- Fresh and waste water containers (20L cap each)
- Warm water supplied by on-board heating system
- Large stainless steel sink c/w warm water tap
- 12V pump for water system
- 1kW electric wall mounted heater
- 12V LED lighting
- Single 230V 2amp socket
- Consumer board c/w RCD & MCB's
- Generator control panel with hour run meter
- Paper towels, liquid soap and cup dispenser
- Carbon monoxide monitor and smoke alarm
- Fresh drinking water container (20L)
- High level vent
- USB socket for charging mobile devices, laptops and small printers

### 2. Toilet Area

- Plastic recirculating toilet c/w ventilation pipe
- Forearm pedestal wash basin c/w warm water tap
- Toilet tank size: 280L
- Toilet roll holder
- 12V LED light with PIR
- Warm water tap supplied by on-board heating system
- Liquid soap & paper towel dispenser

# 3. Warm Room / Generator Area

- 12V LED lighting
- 230V tubular heater
- Coat hooks
- Ventilation panel
- 6kVA diesel generator
- Access to fuel tank with separate fuel level gauge (fuel tank capacity = 58L)
- Fuel Active system