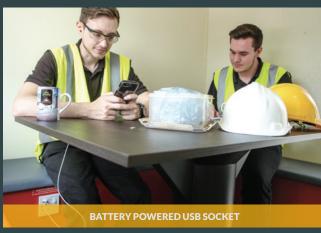

- The latest concept in 12V technology delivers power to the LED lighting and USB sockets without the need for the generator to be running, resulting in lower CO2 emissions and reduced generator runtime
- Lightweight, compact, towable and anti-vandal
- Meets HSE & CDM requirements
- Provides all your on-site needs in one small package

# FRESH WATER: WASTE WATER: TOILET TANK SIZE: FUEL TANK SIZE: 58 Litres

Featuring
BATTERY
POWERED
LED lighting
& USB port

## 1. Welfare Area

- Table and bench seating for up to 6 people
- Microwave and kettle both hard-wired
- Fresh and waste water containers (20L cap each)
- Warm water supplied by on-board heating system
- Large stainless steel sink c/w warm water tap
- 12V pump for water system
- 1kW electric wall mounted heater
- 12V LED lighting
- Single 230V 2amp socket
- Consumer board c/w RCD & MCB's
- Generator control panel with hour run meter
- Paper towels, liquid soap and cup dispenser
- Carbon monoxide monitor and smoke alarm
- Fresh drinking water container (20L)
- High level vent
- USB socket for charging mobile devices, laptops and small printers