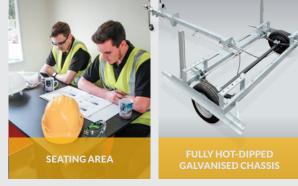

# **INNOVATION THAT WORKS**

The GP360D Part Eco offers the legendary robustness and ease of use of the standard Groundhog Mobile welfare unit whilst offering a green environmental solution.

The unit is fitted with 12V LED lighting complete with PIR sensors to automatically sense movement, turning lights on or off as required. Situated in the canteen, toilet and generator room, this feature gives owners and end users savings by way of reduced fuel usage, reduction in generator servicing, longer generator life, fewer breakdowns and reduced noise pollution.

### 2. Toilet Area

- Plastic recirculating toilet c/w ventilation pipe
- Forearm pedestal wash basin c/w warm water tap
- Toilet tank size: 280L
- Toilet roll holder
- 12V LED light with PIR
- Warm water tap supplied by on-board heating system
- Liquid soap & paper towel dispenser