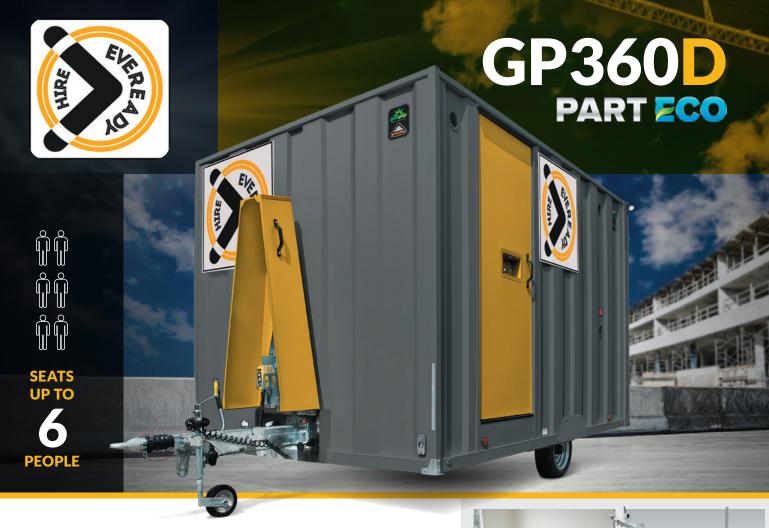

## 1. Welfare Area

- Table and bench seating for up to 6 people
- Microwave and kettle both hard-wired
- Fresh and waste water containers (20L cap each)
- Warm water supplied by on-board heating system
- Large stainless steel sink c/w warm water tap
- 12V pump for water system
- 1kW electric wall mounted heater
- 12V LED lighting
- Single 230V 2amp socket
- Consumer board c/w RCD & MCB's
- Generator control panel with hour run meter
- Paper towels, liquid soap and cup dispenser
- Carbon monoxide monitor and smoke alarm
- Fresh drinking water container (20L)
- High level vent
- USB socket for charging mobile devices, laptops and small printers