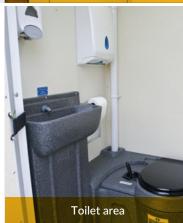

### 2. Toilet Area

- Plastic recirculating toilet c/w ventilation pipe
- Forearm pedestal wash basin c/w warm water tap
- Toilet tank size: 280L
- Toilet roll holder
- 12V LED light with PIR
- Warm water tap supplied by on-board heating system
- Liquid soap & paper towel dispenser